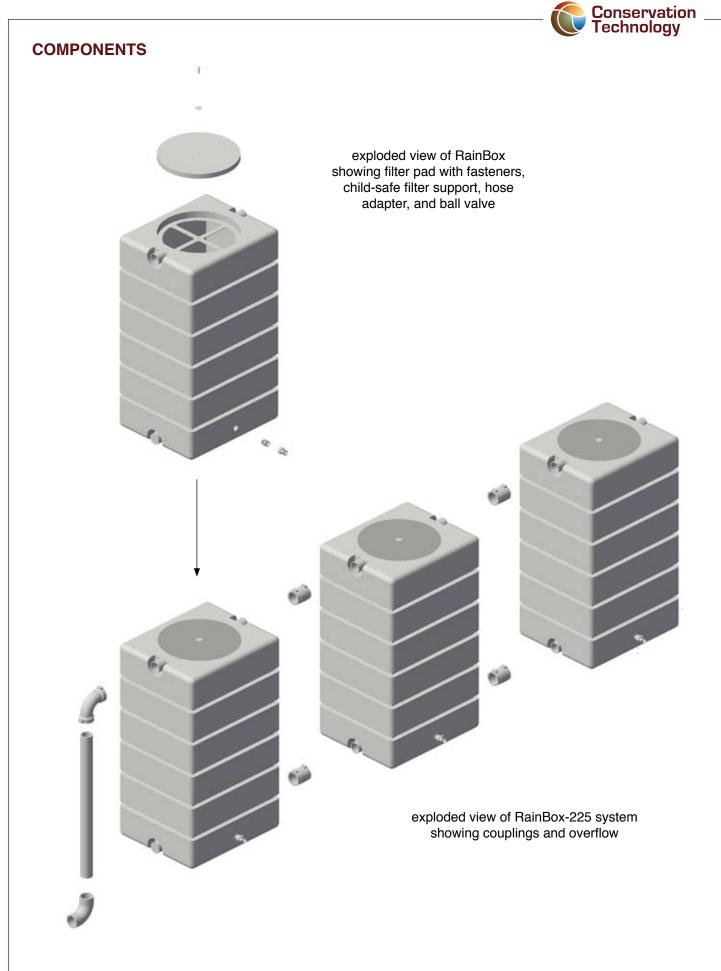

Downspouts simply dump rainwater onto one of the large synthetic filter pads built into the top of each unit. The pads trap all debris larger than 1/64", but their open three-dimensional structure does not easily clog like metal screens. The filter system also serves as an insect barrier, sun shield, vent system, and child-safe barrier.

Water is typically drawn through a 3/4" threaded fitting at the bottom and flows by gravity to a garden or other water use. A ball valve and hose adapter are included with each RainBox, and complete systems also include couplings and an overflow system. Where gravity flow is impractical, a small external pump can be used.

## **SYSTEMS**

RainBox systems include one or more RainBox tanks, pre-drilling of side ports as required, flexible couplings as required, an overflow assembly for one end, and a cap to plug the opposite end. Multi-tank systems are easily assembled by laying the tanks on their front faces, attaching the couplings, and tilting the completed assembly into position. A sturdy level and flat base is required to align multi-tank systems.