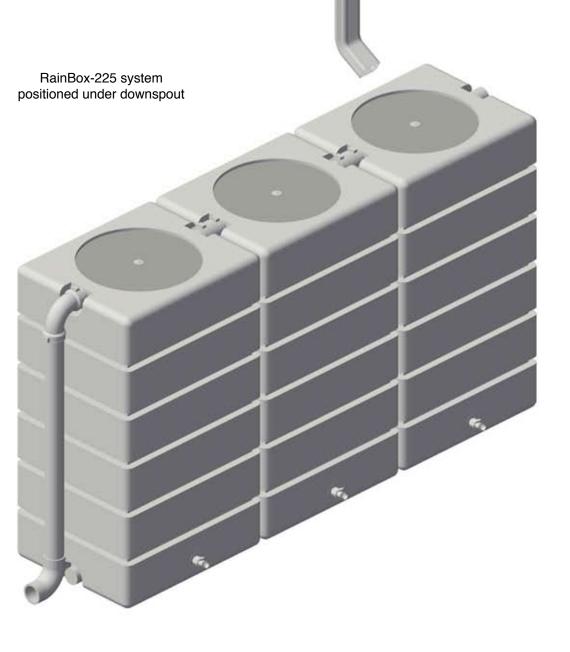

## RainBox

The *RainBox* is a rectangular "rainbarrel" that offers high storage capacity and effective filtration in a very compact form factor. Each RainBox measures 24" wide by 20" deep by 42" high and holds 75 gallons. Multiple RainBoxes are easily connected with flexible couplings clamped to the built-in 2" high-flow top and bottom ports to create systems with 150, 225, or 300 gallons or more combined storage capacity. The RainBox is made of 1/4" thick UV-resistant black recycled polyethylene for long life.

## **SYSTEMS**

RainBox systems include one or more RainBox tanks, pre-drilling of side ports as required, flexible couplings as required, an overflow assembly for one end, and a cap to plug the opposite end. Multi-tank systems are easily assembled by laying the tanks on their front faces, attaching the couplings, and tilting the completed assembly into position. A sturdy level and flat base is required to align multi-tank systems.