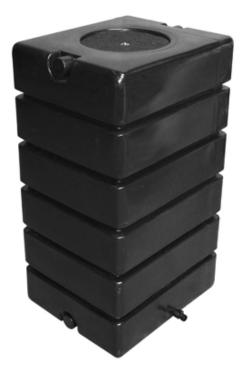

## RainBox

The *RainBox* is a rectangular "rainbarrel" that offers high storage capacity and effective filtration in a very compact form factor. Each RainBox measures 24" wide by 20" deep by 42" high and holds 75 gallons. Multiple RainBoxes are easily connected with flexible couplings clamped to the built-in 2" high-flow top and bottom ports to create systems with 150, 225, or 300 gallons or more combined storage capacity. The RainBox is made of 1/4" thick UV-resistant black recycled polyethylene for long life.

Downspouts simply dump rainwater onto one of the large synthetic filter pads built into the top of each unit. The pads trap all debris larger than 1/64", but their open three-dimensional structure does not easily clog like metal screens. The filter system also serves as an insect barrier, sun shield, vent system, and child-safe barrier.

Water is typically drawn through a 3/4" threaded fitting at the bottom and flows by gravity to a garden or other water use. A ball valve and hose adapter are included with each RainBox, and complete systems also include couplings and an overflow system. Where gravity flow is impractical, a small external pump can be used.