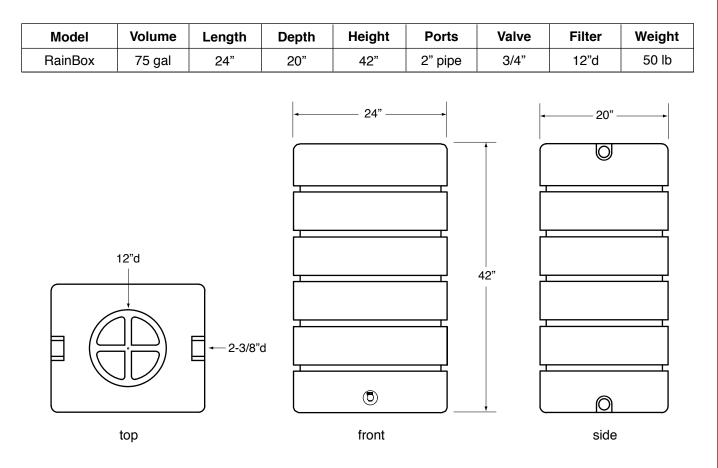

## RainBox

The *RainBox* is a rectangular "rainbarrel" that offers high storage capacity and effective filtration in a very compact form factor. Each RainBox measures 24" wide by 20" deep by 42" high and holds 75 gallons. Multiple RainBoxes are easily connected with flexible couplings clamped to the built-in 2" high-flow top and bottom ports to create systems with 150, 225, or 300 gallons or more combined storage capacity. The RainBox is made of 1/4" thick UV-resistant black recycled polyethylene for long life.

## PHYSICAL CHARACTERISTICS